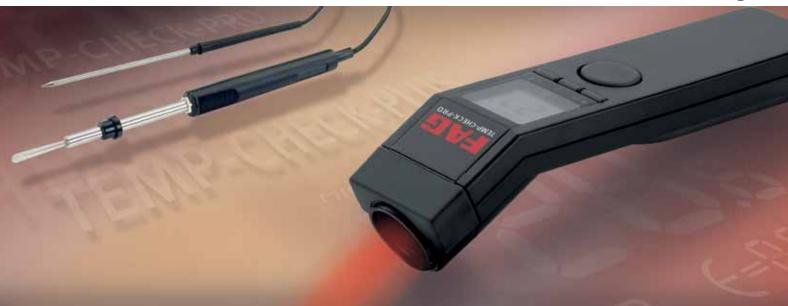

# **FAG Temperature Measuring Devices**

Temperature measurement – easy and economical

The FAG TempCheck product family facilitates continuous measurement of the surface temperature of components in a very wide range of applications.

- Temperature measurement by contact-free and contact-based methods
- Suitable for both solid materials and fluids
- Simple handling and measurement documentation
- Suitable for difficult to access and rotating components

## **Features of FAG TempCheck PLUS**

- Temperature range from -32 to 530 °C
- Optical resolution 20:1
- Consistently small measuring spot of 13 mm up to a distance of 140 mm

# Features of FAG TempCheck PRO

- Temperature range from -32 to 760 °C
- Optical resolution 40:1
- Consistently small measuring spot of 13 mm up to a distance of 260 mm
- 1 surface sensor
- 1 immersion sensor
- Memory capacity for 20 measurements