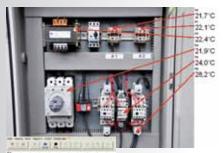

#### Application examples

- Maintenance of electrical equipment
- Detection of hotspots on bearings, gearboxes and motors
- Measurement at difficult to access or hazardous locations with high temperatures
- Measurement of rotating components
- Measurement of fluid materials, for example in the chemical or food industry

### **Operating benefits**

- Versatile and flexible application possibilities
- Precise, rapid temperature measurement (<0,3 s)
- Condition monitoring with image documentation by means of report software with user-friendly functionality
- Visual and acoustic alarm options
- Characteristics of the object are taken into consideration (such as emission level)
- Extensive equipment: carry case, protective wallet, adapter for photographic stand, storage case